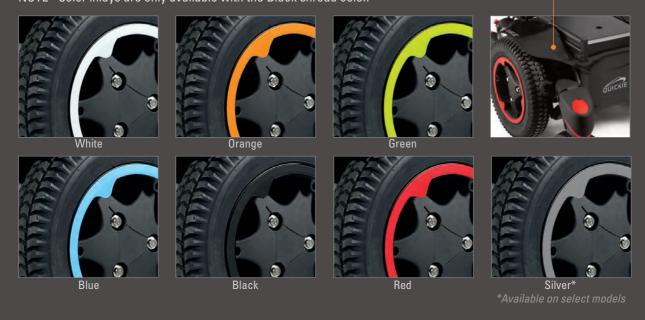

### **COLOR INLAYS**

NOTE—Color inlays are only available with the Black shroud color.

Candy Purple