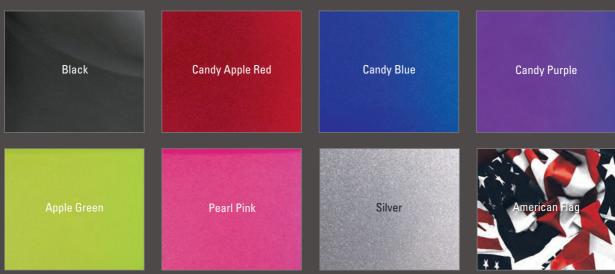

POWER CHAIR COLORS Shroud colors available on models: Q300, Q400, Q500, Q700, Pulse, ZM-310. Color inlays available on models: Q300, Q400, Q500, Q700. S-6 Series and P-222 SE models receive QUICKIE frame colors.

## **SHROUD COLORS**