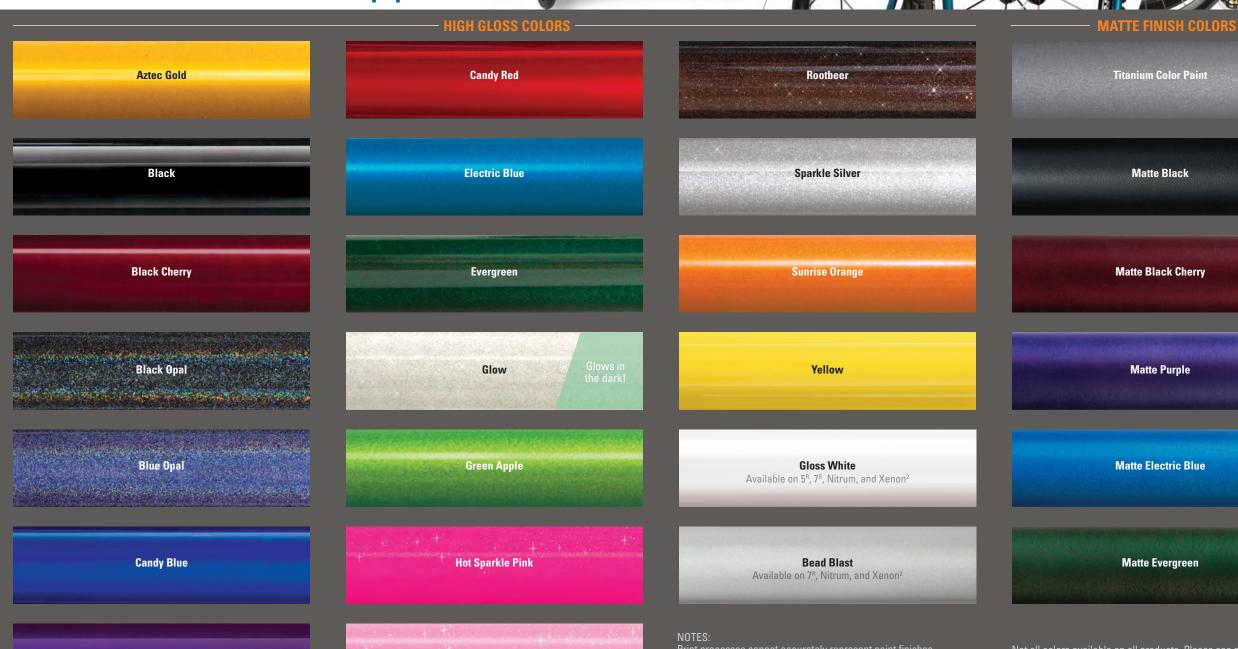

# **FRAME COLORS**

•

Colors and patterns may vary based on type of chair or frame material.

Mauve Pink

ANODIZED PARTS
Refer to product order form for anodized part options.

<u>Tita</u>nium Grey

Gold

Green

Purple

Red

Desert Camo

Mossy Oak Camouflage

Stars and Stripes

Zebra\*

Black Zebra Kolorfusion™ pattern is available on any base color. Shown here on Candy Blue base color.

Color match your JAY®J3 back to vour QUICKIE®!